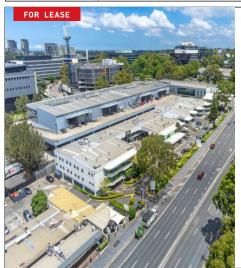

# Macquarie Park 257m<sup>2</sup> - 1.774m<sup>2</sup>

### Quality Office Space with Excellent Parking

- Light filled offices some with fitout
- Each level has excellent natural light
- District views back to the Sydney CBD
- Ground floor or upper floors available
- Cafe, childcare, tennis court & pool
- Ample parking + vistors
- Walk to Macquarie Centre
- Buses at front