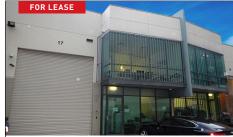

# Macquarie Park | 180m²

### High Clearance Modern Unit

- Kitchenette and amenities
- Racking can stay (upon application)
- Roller-door access
- Four (4) car spaces
- Air-conditioned office